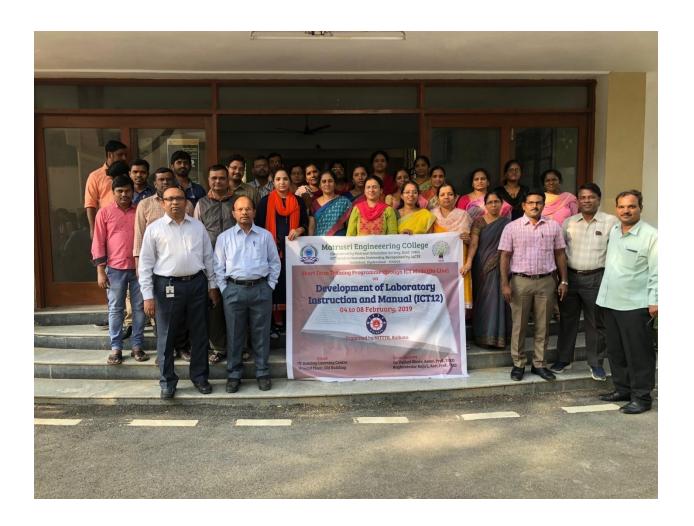

NITTTR, Kolkata organized a Short Term Training Programme through ICT Mode (On-Line) for which our college was one of the remote centre. 57 faculty attended the 5 days STTP from different branches of our college.

**Programme Tile:** Development of Laboratory Instruction and Manual (ICT12)

**Date:** 04/02/2019 to 08/02/2019

Programme External Co-ordinator: Dr. Subrata Mondal

Programme Internal Co-ordinator: Dr. Pallavi Khare, Assoc. Prof. ECE and Raghvendra Raju L,

## **Few Glimpses of STTP**